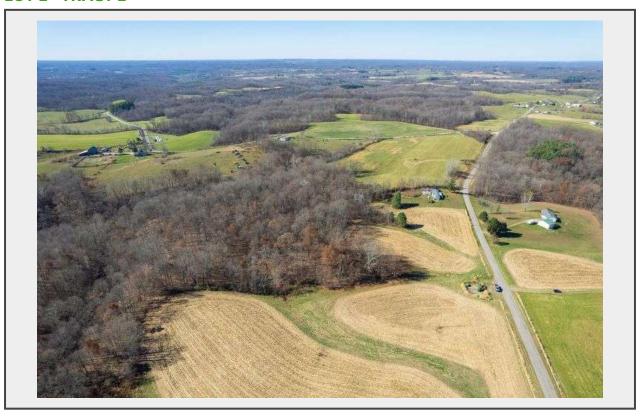

## TRACT 2

## **21.19 ACRES**

Property sells with a reserve of \$3,000/acre

MLS # 222042017 Parcel: 190-005-100-0 County: Morgan Township: York

School District: Morgan LSD 5801

Mog. Co.

Taxes: \$182.24/year

Zoning:

**Tillable Acres:** 19 Acres **Road Frontage:** 650 Ft

Approximately 650 FT of road frontage. Mostly tillable land. In corn and hay in 2022.

MULTI-PARCEL AUCTION FORMAT: Tracts #1 & #2 can be bought individually or as a package & sells in the manner resulting in the highest selling price for the Robert D Swingle Revocable Trust.