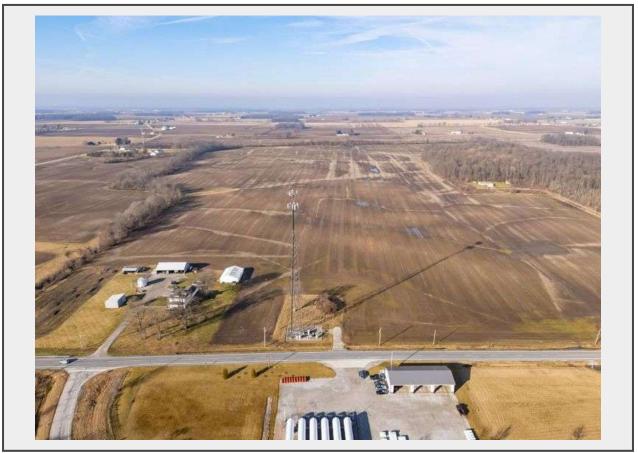

## **TRACT 2**

160.568 Acres

Parcel: 400340000100

County: Marion

Tax District: 40 WALDO TWP MARION

Township: Waldo

School District: 2102 BUCKEYE VALLEY

Zoning/Use: RR, B-I

\*Taxes: \$4,750.16/year

Acreage is being offered in a 'multi-parcel' auction format with 29.166 acres (TRACT 1), 160.568 acres (TRACT 2). Buy one parcel, or both, it will sell in the manner that results in

the highest price, subject to the aggregate reserve of \$2,371,675. There is NO CAUV tax recoupment.

Quantity: 1

https://www.aosimulcast.com/