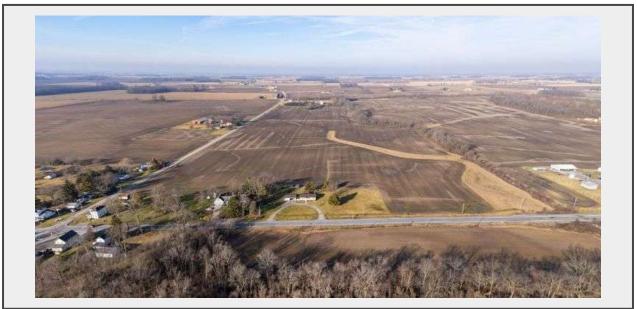

## TRACT 1

29.006 Acres

Parcel: 619-200-01-021-000

County: Delaware

Tax District: 26 MARLBORO TWP DELAWARE

Township: Marlboro

School District: 2102 BUCKEYE VALLEY

Zoning/Use: Agriculture, FR-1

\*Taxes: \$1,014.46/year

Acreage is being offered in a 'multi-parcel' auction format with 29.166 acres (TRACT 1), 160.568 acres (TRACT 2). Buy one parcel, or both, it will sell in the manner that results in the highest price, subject to the aggregate reserve of \$2,371,675. There is NO CAUV tax recoupment.